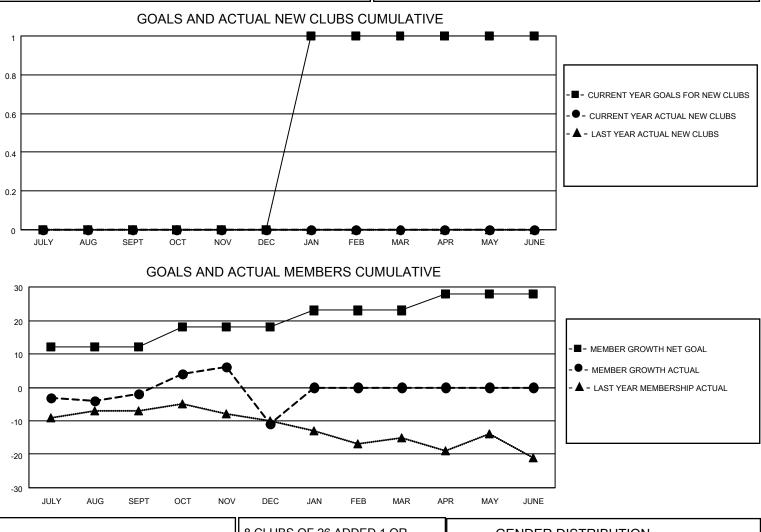

## LOCATION COLORADO

District 6 C

Results as of: 12/31/2022

| Clubs                 |               |           |               | Members               |                          |                         |                                                    |
|-----------------------|---------------|-----------|---------------|-----------------------|--------------------------|-------------------------|----------------------------------------------------|
| RESULTS FOR 2022-2023 |               |           |               | RESULTS FOR 2022-2023 |                          |                         |                                                    |
| QUARTER               | NEW CLUB GOAL | NEW CLUBS | DROPPED CLUBS | QUARTER               | EMBER GROWTH NET<br>GOAL | MEMBER GROWTH<br>ACTUAL | DROPPED<br>MEMBERS ACTUAL<br>(including transfers) |
| JULY/AUG/SEPT         | 0             | 0         | 0             | JULY/AUG/SEPT         | - 12                     | 8                       | 8                                                  |
| OCT/NOV/DEC           | 0             | 0         | 0             | OCT/NOV/DEC           | 6                        | 10                      | 19                                                 |
| JAN/FEB/MAR           | 1             | 0         | 0             | JAN/FEB/MAR           | 5                        | 0                       | 0                                                  |
| APR/MAY/JUNE          | 0             | 0         | 0             | APR/MAY/JUNE          | 5                        | 0                       | 0                                                  |